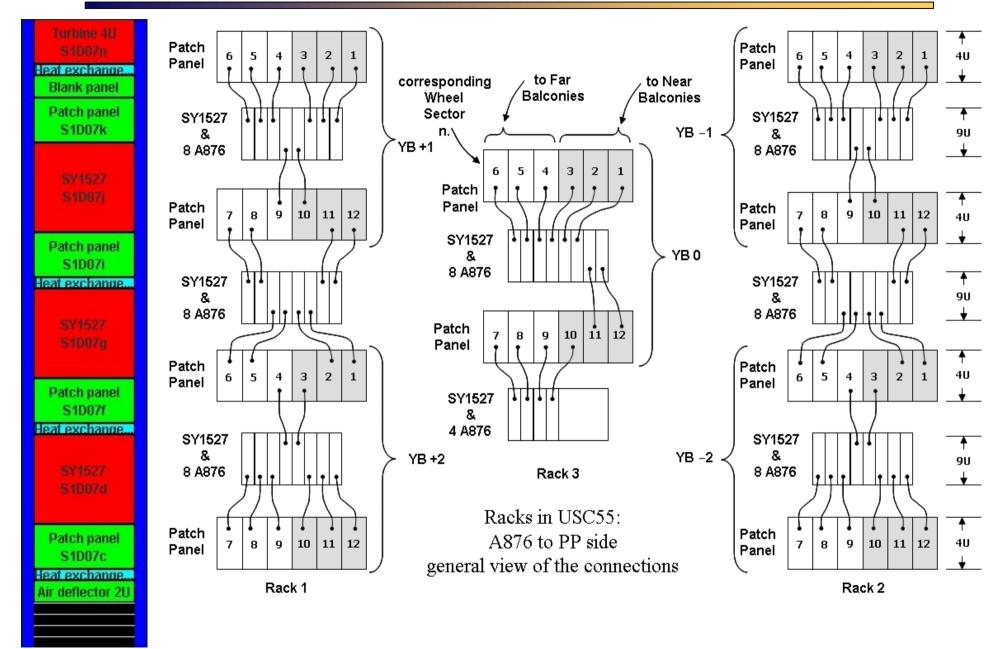

*



## **HV POWER SUPPLIES**

|           | Needed      | Ordered | To be<br>Ordered | Location |
|-----------|-------------|---------|------------------|----------|
| SY1527    | 8           | 8       |                  | USC55    |
| A876      | 60+5(sp)    | 50      | 15               | USC55    |
| A877-12ch | 180+10 (sp) | 190     | 0                | UXC55    |
| A877-8ch  | 60          |         | 60               | UXC55    |

- Delivered modules are going to be tested at ISR.
- Cables (detector -> UXC) are ready and waiting for installation.
- Cables (UXC->USC) are bought and stored at CERN, its connectors have not yet been ordered.
- Patch pannels prototypes will be probably ready for cosmic challenge.
- Junction boxes are in process of upgrading.

# **USC55: HV RACKS STATUS**



## **LV POWER SUPPLIES**



**DT LV crates** 

**DT HV crates** 

### **Total Needs**

#### **Needs for Magnet Test**

| SY1              | 1       | SY1527                          |
|------------------|---------|---------------------------------|
| A1676A (0        | 10      | A1676A (Controller)             |
| EASY300          | 60      | EASY3000 (crate)                |
| A3009 (a<br>5Vdi | 70      | A3009 (analog and<br>5Vdigital) |
| A3050 (3.        | 130     | A3050 (3.3V digital)            |
| A3486 (          | 30 ~ 60 | A3486 (AC/DC)                   |
| <b>A3</b> :      | 10      | A3100 (SC)                      |
|                  |         |                                 |

| SY1527                          | 1 |
|---------------------------------|---|
| A1676A (Con