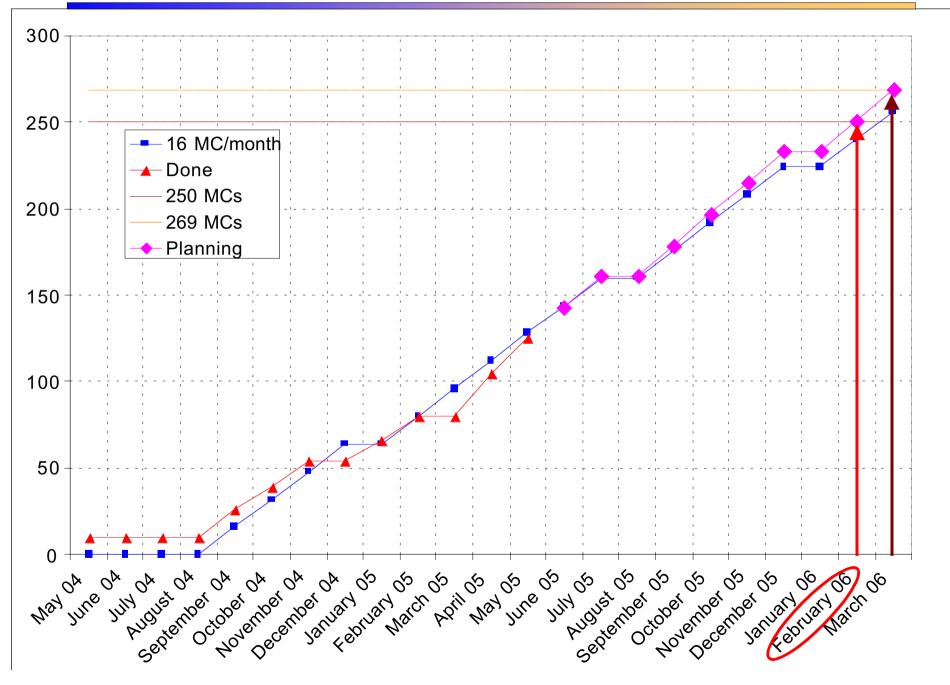

#### **RO MINICRATES**

- Up to <u>125 MCs have already been delivered to Legnaro</u>.
  71 with the CCB/SB assembled in Madrid.
- We have sent enough MCs to complete <u>YB+2, YB+1 and half YB0</u>. Before August MCs for YB0 will also be completed.
- We will try to keep from now on the <u>rate of 18 MCs/month</u>, stopping in August and January.
- The <u>250 MCs will be finished with the first delivery of 2006</u>, and then the spares will be assembled.

## **RO MC PRODUCTION RATE**