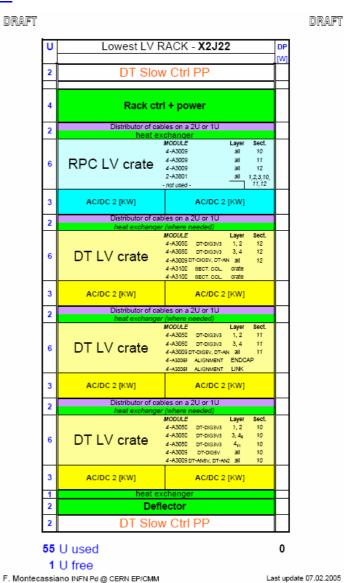

### 1. Running activities on the wheels

- Racks Installation
- Cable Chain Rack
- Radial cables trays
- Periphery cables trays
- Supports for cables extra-length on towers
- HV and LV Patch panels
- Others
  - Alignment Interface board positioning
  - Hall Probes. CAN-Nodes.
  - HO-RBx position and optical fibers routing on YB0.



### Cut-out on towers mobile wheels





#### D. D. INFN To/CERN PH CMM

#### CMS WEEK 050621 Muon Barrel Technical Board.



### Racks position on towers mobile wheels (I)





2 m

DMS-00-050642-1-R





Detail racks position on Diving Board





### **Racks fixing holes**









# Diving board ready for rack installation







# Racks ready for installation on Diving Board









### Details still to be fixed













## Cable chain Interface rack. Position (II)







### Cable chain Interface rack.







### Radial cable tray



Standard components:

Flexrails:

Tolmega C75. Steel. Electrozinc Wire mesh cable tray:

CF 54/300, CF 54/100. Steel. GC





### YB2 S10 Services pp and radial cable tray



Radial cables path components and ancillaries for fixing are ready, but, Cablofil WireMesh are not conform to the design extracted from Cablofil catalog.

Thermal screen cover design to be finalized.







### Muon Barrel. Radial Cables Ways and services components status

| Sevices fixing tapered holes  | MB1; 2; 3 :Completed on all the wheels.                | MB4 : Desing in work                    |
|-------------------------------|--------------------------------------------------------|-