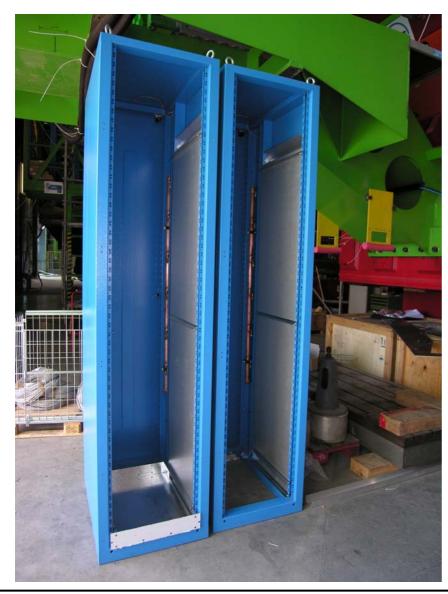

### 1. Running activities on the wheels

- Racks Installation
- Cable Chain Rack
- Radial cables trays
- Periphery cables trays
- Supports for cables extra-length on towers
- HV and LV Patch panels
- Others
  - Alignment Interface board positioning
  - Hall Probes. CAN-Nodes.
  - HO-RBx position and optical fibers routing on YB0.



### Cut-out on towers mobile wheels





#### D. D. INFN To/CERN PH CMM

#### CMS WEEK 050621 Muon Barrel Technical Board.



### Racks position on towers mobile wheels (I)





2 m

DMS-00-050642-1-R





Detail racks position on Diving Board





### **Racks fixing holes**









# Diving board ready for rack installation







# Racks ready for installation on Diving Board









### Details still to be fixed













## Cable chain Interface rack. Position (II)







### Cable chain Interface rack.







### Radial cable tray



Standard components:

Flexrails:

Tolmega C75. Steel. Electrozinc Wire mesh cable tray:

CF 54/300, CF 54/100. Steel. GC





### YB2 S10 Services pp and radial cable tray



Radial cables path components and ancillaries for fixing are ready, but, Cablofil WireMesh are not conform to the design extracted from Cablofil catalog.

Thermal screen cover design to be finalized.







### Muon Barrel. Radial Cables Ways and services components status

| Sevices fixing tapered holes  | MB1; 2; 3 :Completed on all the wheels.                | MB4 : Desing in work                    |
|-------------------------------|--------------------------------------------------------