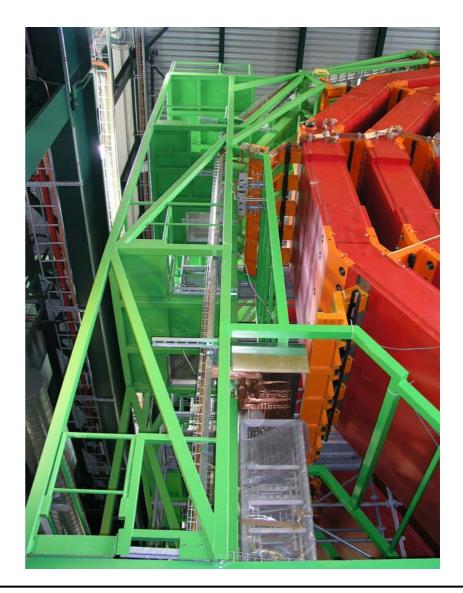

|               |
| 2nd Layer           |                                             |               |
| Cooled LV           | Tolmega 100 X 200                           | Delivered     |
| DT-RPC<br>Signal    | Cablofil wire mesh 100 X 300                | Delivered     |
|                     |                                             |               |
|                     |                                             |               |
| 3rd Layer           |                                             |               |
| DT-RPC HV           | Cablofil wire mesh 100 X 500                | Delivered     |
| Optical fiber       | Detailed list of components in preparation. | To be ordered |
|                     |                                             |               |





### Periphery cable tray feet region







### Works on towers





• Structures to store cables







## Alignment. Interface Boards



















### HO-RBx