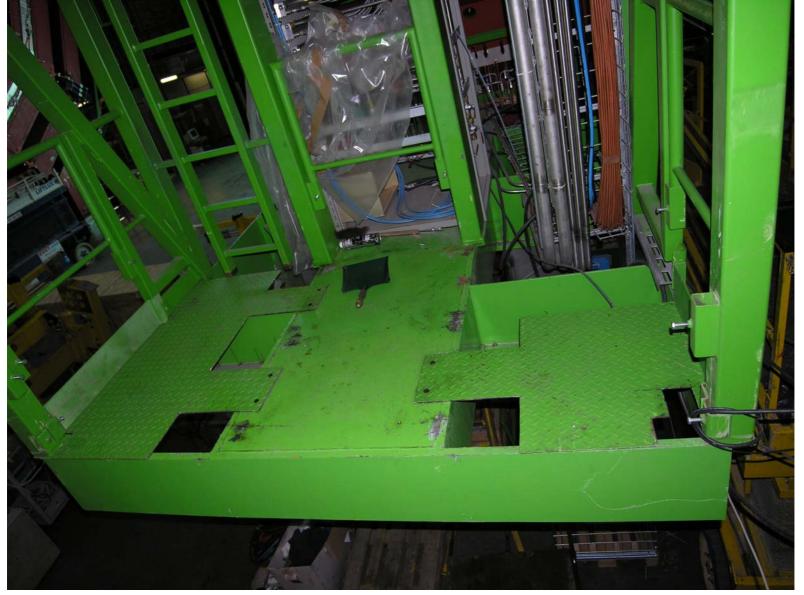

### 1. Running activities on the wheels

- Racks Installation
- Cable Chain Rack
- Radial cables trays
- Periphery cables trays
- Supports for cables extra-length on towers
- HV and LV Patch panels
- Others
  - Alignment Interface board positioning
  - Hall Probes. CAN-Nodes.
  - HO-RBx position and optical fibers routing on YB0.



### Cut-out on towers mobile wheels





#### D. D. INFN To/CERN PH CMM

#### CMS WEEK 050621 Muon Barrel Technical Board.



### Racks position on towers mobile wheels (I)





2 m

DMS-00-050642-1-R





Detail racks position on Diving Board





### **Racks fixing holes**









# Diving board ready for rack installation







# Racks ready for installation on Diving Board









### Details still to be fixed













## Cable chain Interface rack. Position (II)







### Cable chain Interface rack.







### Radial cable tray



Standard components:

Flexrails:

Tolmega C75. Steel. Electrozinc Wire mesh cable tray:

CF 54/300, CF 54/100. Steel. GC





### YB2 S10 Services pp and radial cable tray



Radial cables path components and ancillaries for fixing are ready, but, Cablofil WireMesh are not conform to the design extracted from Cablofil catalog.

Thermal screen cover design to be finalized.







### Muon Barrel. Radial Cables Ways and services components status

| Sevices fixing tapered holes  | MB1; 2; 3 :Completed on all the wheels.                | MB4 : Desing in work