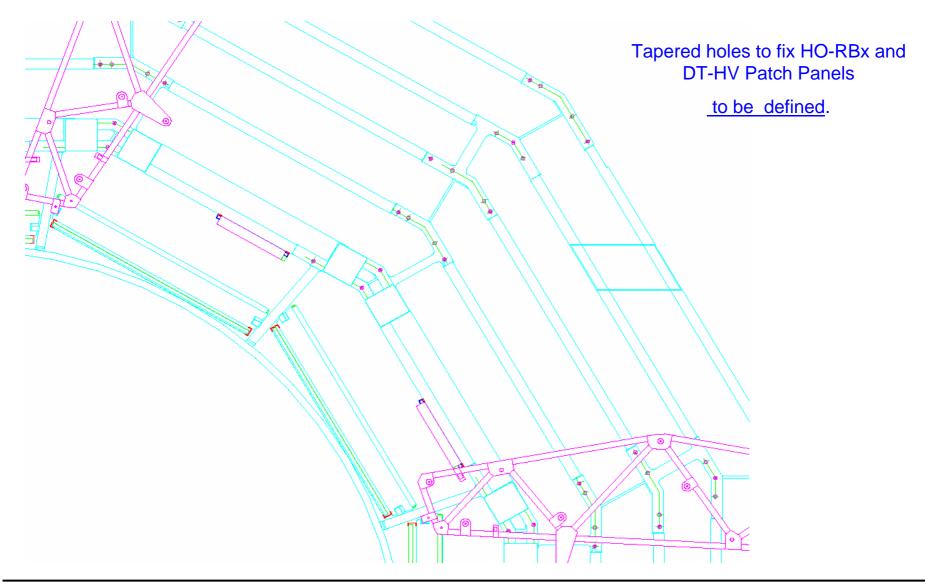

| Delivered     |
| DT-RPC<br>Signal    | Cablofil wire mesh 100 X 300                | Delivered     |
|                     |                                             |               |
|                     |                                             |               |
| 3rd Layer           |                                             |               |
| DT-RPC HV           | Cablofil wire mesh 100 X 500                | Delivered     |
| Optical fiber       | Detailed list of components in preparation. | To be ordered |
|                     |                                             |               |





### Periphery cable tray feet region







### Works on towers





• Structures to store cables







## Alignment. Interface Boards



















### HO-RBx