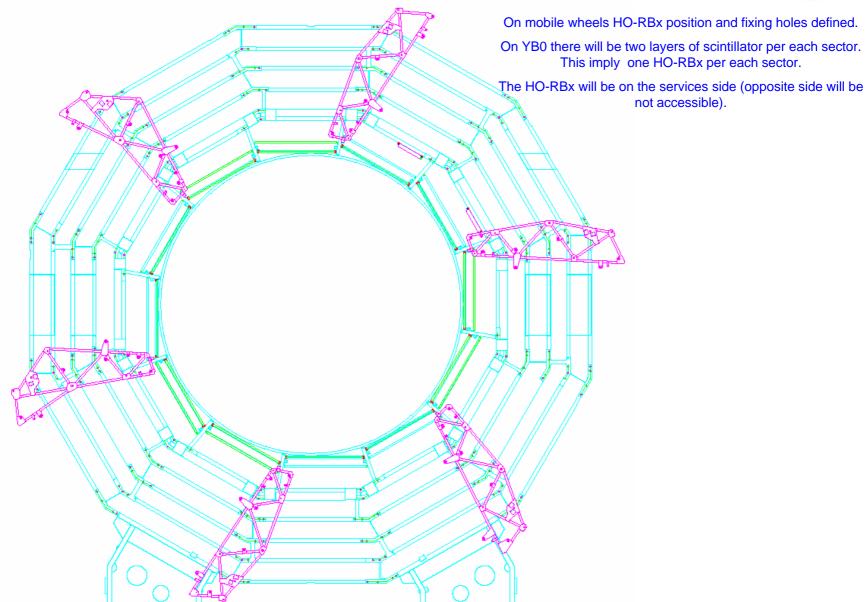

| Delivered     |
| DT-RPC<br>Signal    | Cablofil wire mesh 100 X 300                | Delivered     |
|                     |                                             |               |
|                     |                                             |               |
| 3rd Layer           |                                             |               |
| DT-RPC HV           | Cablofil wire mesh 100 X 500                | Delivered     |
| Optical fiber       | Detailed list of components in preparation. | To be ordered |
|                     |                                             |               |





### Periphery cable tray feet region







### Works on towers





• Structures to store cables







## Alignment. Interface Boards



















### HO-RBx