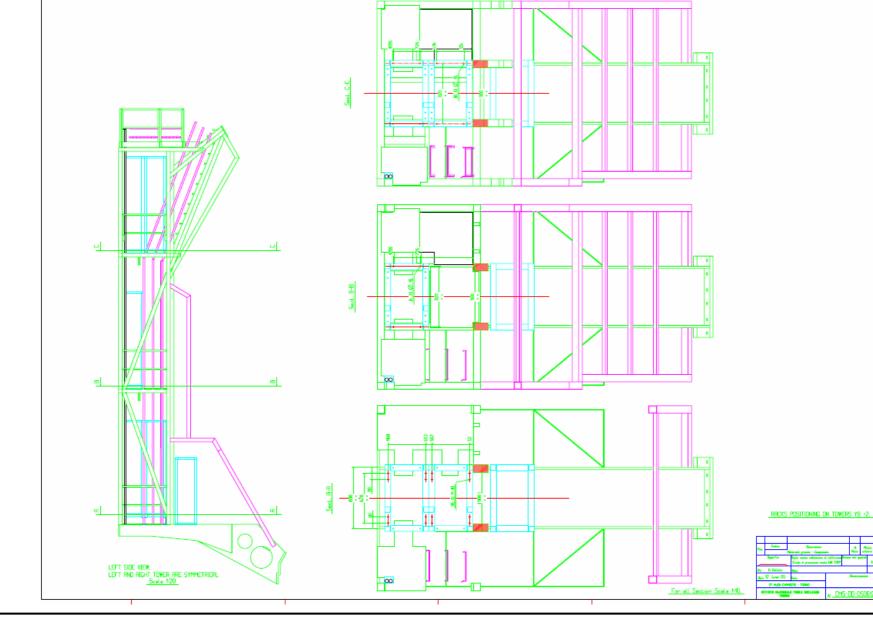

### Racks position on towers mobile wheels (I)

2 m

DMS-00-050642-1-R

Detail racks position on Diving Board