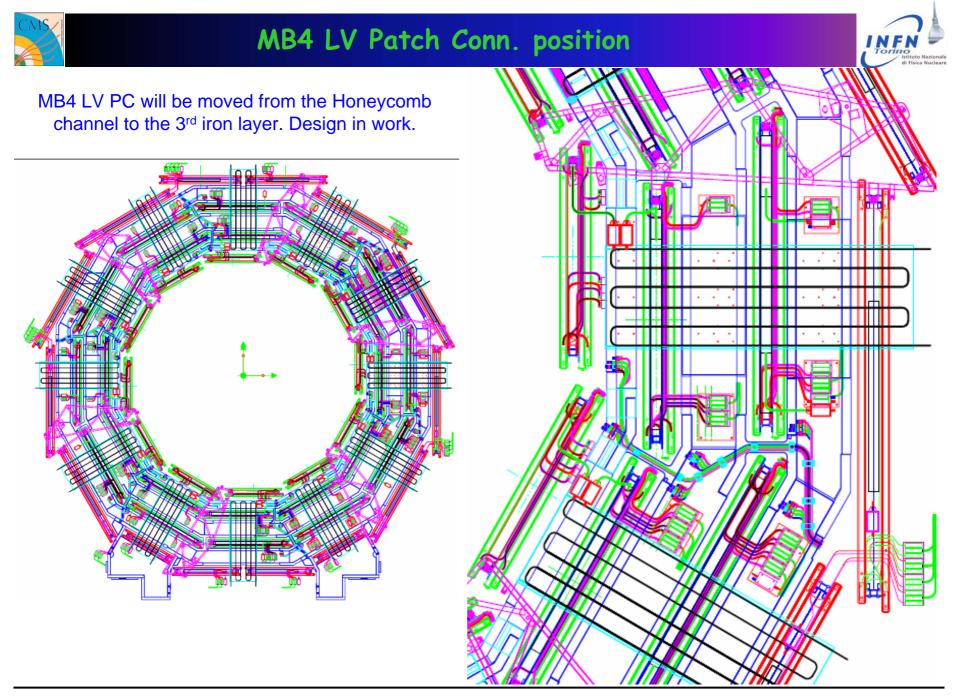

### Muon Barrel. Radial Cables Ways and services components status

| Sevices fixing tapered holes  | MB1; 2; 3 :Completed on all the wheels.                | MB4 : Desing in work                    |
|-------------------------------|--------------------------------------------------------|-----------------------------------------|
|                               | Note: New LV PP layout require new holes on the iron ! |                                         |
| MB1 fix plate rails           | Installed on YB2                                       | To be produced for all the remaining YB |
|                               |                                                        |                                         |
| HV fixing plate               |                                                        |                                         |
| HV MB1                        | Installed YB2.                                         | To be produced for all the remaining YB |
| HV MB2/3                      | Installed on YB2.                                      | To be produced for all the remaining YB |
|                               |                                                        |                                         |
| HV MB4                        | Design in work                                         |                                         |
| LV fixing plate               |                                                        |                                         |
| LV MB1/MB2                    | Design ready for manufacture                           |                                         |
| LV MB3                        | Partly installed on YB2.                               |                                         |
| LV MB4                        | Design in work                                         |                                         |
|                               |                                                        |                                         |
| Wire mesh Cable ways          | Defined. To be order                                   |                                         |
| Fixing parts                  | Delivered @ Pt 5                                       |                                         |
| Flexrail                      | Delivered @ Pt 5                                       |                                         |
| Fixing parts                  | Delivered @ Pt 5                                       |                                         |
|                               |                                                        |                                         |
| Services Cover/Thermal screen | Proposal. In work                                      |                                         |
|                               |                                                        |                                         |