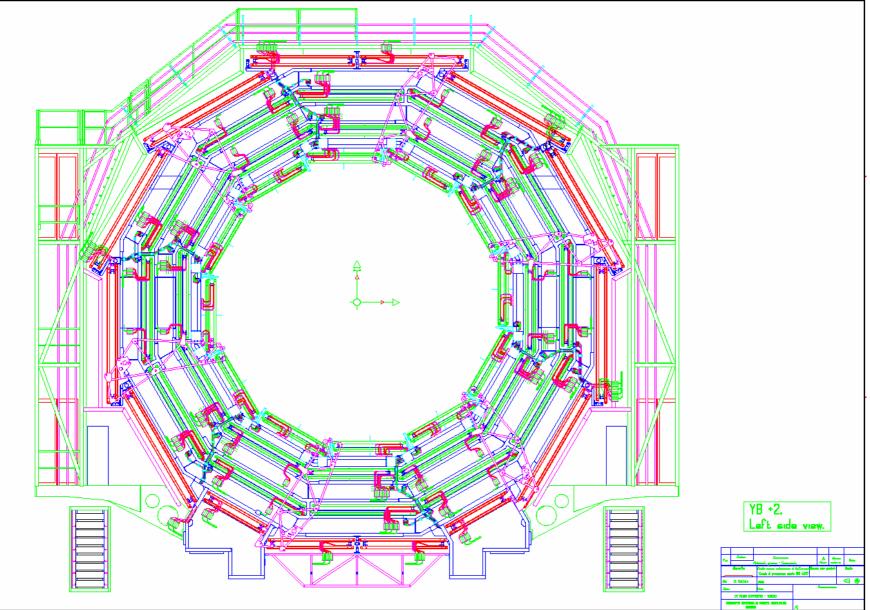

### YB2 S10 Services pp and radial cable tray

Radial cables path components and ancillaries for fixing are ready, but, Cablofil WireMesh are not conform to the design extracted from Cablofil catalog.

Thermal screen cover design to be finalized.

### Muon Barrel. Radial Cables Ways and services components status

| Sevices fixing tapered holes  | MB1; 2; 3 :Completed on all the wheels.                | MB4 : Desing in work                    |
|-------------------------------|--------------------------------------------------------|-----------------------------------------|
|                               | Note: New LV PP layout require new holes on the iron ! |                                         |
| MB1 fix plate rails           | Installed on YB2                                       | To be produced for all the remaining YB |
|                               |                                                        |                                         |
| HV fixing plate               |                                                        |                                         |
| HV MB1                        | Installed YB2.                                         | To be produced for all the remaining YB |
| HV MB2/3                      | Installed on YB2.                                      | To be produced for all the remaining YB |
|                               |                                                        |                                         |
| HV MB4                        | Design in work                                         |                                         |
| LV fixing plate               |                                                        |                                         |
| LV MB1/MB2                    | Design ready for manufacture                           |                                         |
| LV MB3                        | Partly installed on YB2.                               |                                         |
| LV MB4                        | Design in work                                         |                                         |
|                               |                                                        |                                         |
| Wire mesh Cable ways          | Defined. To be order                                   |                                         |
| Fixing parts                  | Delivered @ Pt 5                                       |                                         |
| Flexrail                      | Delivered @ Pt 5                                       |                                         |
| Fixing parts                  | Delivered @ Pt 5                                       |                                         |
|                               |                                                        |                                         |
| Services Cover/Thermal screen | Proposal. In work                                      |                                         |
|                               |                                                        |                                         |

### Periphery cable tray layout