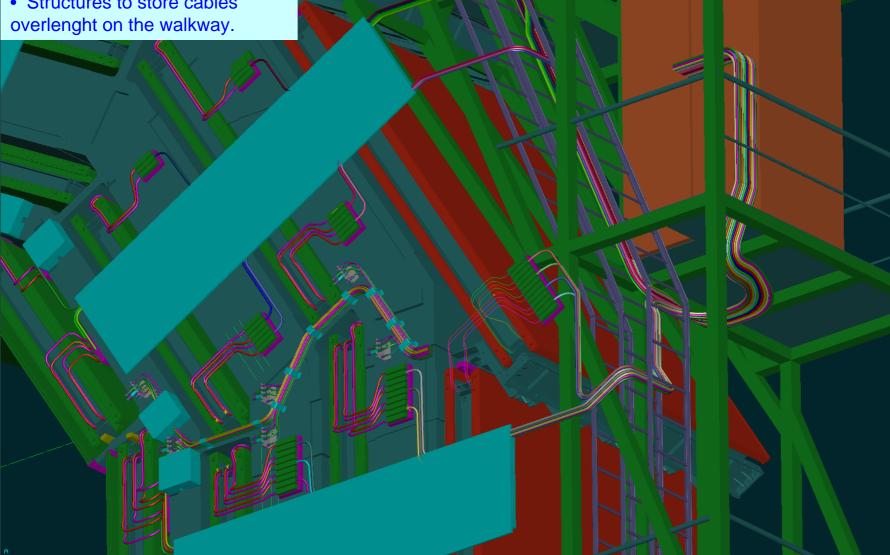

|
| Cooled LV           | Tolmega 100 X 200                           | Delivered     |
| DT-RPC<br>Signal    | Cablofil wire mesh 100 X 300                | Delivered     |
|                     |                                             |               |
|                     |                                             |               |
| 3rd Layer           |                                             |               |
| DT-RPC HV           | Cablofil wire mesh 100 X 500                | Delivered     |
| Optical fiber       | Detailed list of components in preparation. | To be ordered |
|                     |                                             |               |





### Periphery cable tray feet region







### Works on towers





• Structures to store cables







## Alignment. Interface Boards



















### HO-RBx