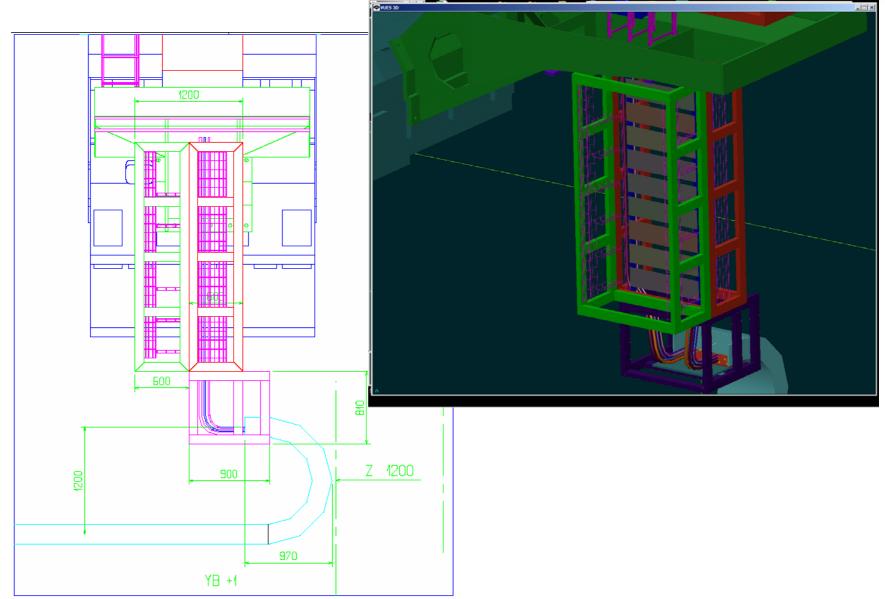

### Racks position on towers mobile wheels (I)

2 m

DMS-00-050642-1-R

Detail racks position on Diving Board

### **Racks fixing holes**