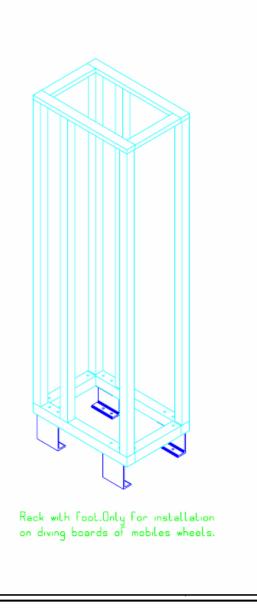

# Diving board ready for rack installation

# Racks ready for installation on Diving Board