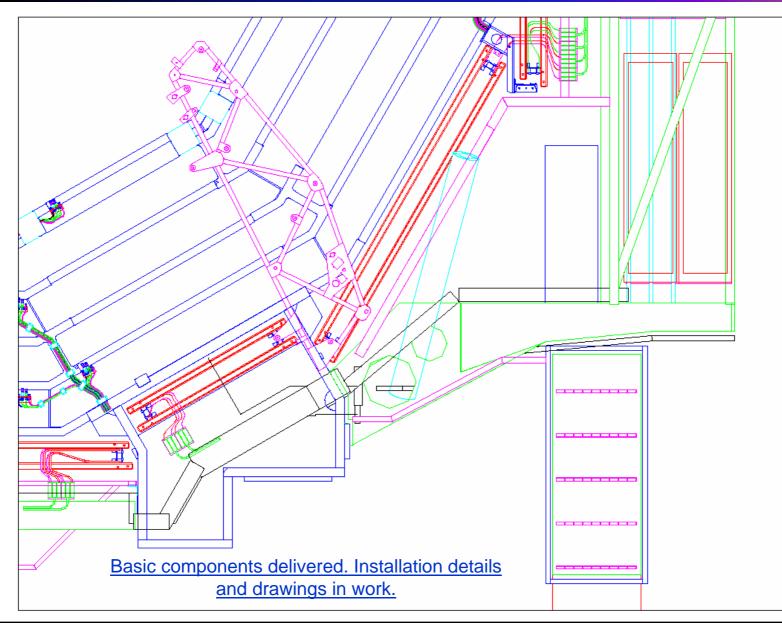

### Radial cable tray

Standard components:

Flexrails:

Tolmega C75. Steel. Electrozinc Wire mesh cable tray:

CF 54/300, CF 54/100. Steel. GC

### YB2 S10 Services pp and radial cable tray

Radial cables path components and ancillaries for fixing are ready, but, Cablofil WireMesh are not conform to the design extracted from Cablofil catalog.

Thermal screen cover design to be finalized.

### Muon Barrel. Radial Cables Ways and services components status

| Sevices fixing tapered holes  | MB1; 2; 3 :Completed on all the wheels.                | MB4 : Desing in work                    |
|-------------------------------|--------------------------------------------------------|-----------------------------------------|
|                               | Note: New LV PP layout require new holes on the iron ! |                                         |
| MB1 fix plate rails           | Installed on YB2                                       | To be produced for all the remaining YB |
|                               |                                                        |                                         |
| HV fixing plate               |                                                        |                                         |
| HV MB1                        | Installed YB2.                                         | To be produced for all the remaining YB |
| HV MB2/3                      | Installed on YB2.                                      | To be produced for all the remaining YB |
|                               |                                                        |                                         |
| HV MB4                        | Design in work                                         |                                         |
| LV fixing plate               |                                                        |                                         |
| LV MB1/MB2                    | Design ready for manufacture                           |                                         |
| LV MB3                        | Partly installed on YB2.                               |                                         |
| LV MB4                        | Design in work                                         |                                         |
|                               |                                                        |                                         |
| Wire mesh Cable ways          | Defined. To be order                                   |                                         |
| Fixing parts                  | Delivered @ Pt 5                                       |                                         |
| Flexrail                      | Delivered @ Pt 5                                       |                                         |
| Fixing parts                  | Delivered @ Pt 5                                       |                                         |
|                               |                                                        |                                         |
| Services Cover/Thermal screen | Proposal. In work                                      |                                         |
|                               |                                                        |                                         |