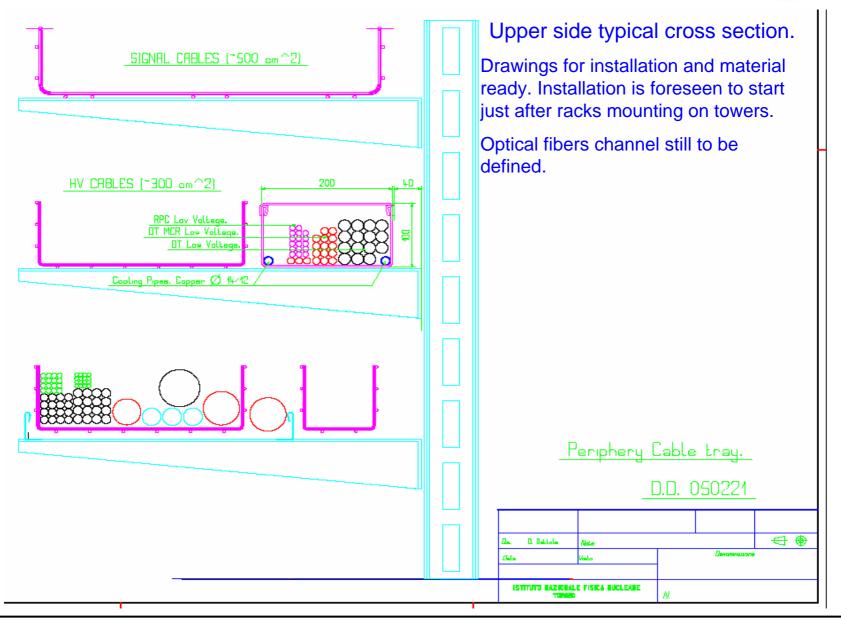

## Periphery Cable tray

### Periphery cable tray

#### Muon Barrel. Upper Side Periphery Cables Ways components status

| 1st Layer           |                                             |               |
|---------------------|---------------------------------------------|---------------|
| Gas-Cooling         |                                             | Completed     |
| Spare cable<br>tray | Cablofil wire mesh 100 X 150                | Deliverd      |
|                     |                                             |               |
| 2nd Layer           |                                             |               |
| Cooled LV           | Tolmega 100 X 200                           | Delivered     |
| DT-RPC<br>Signal    | Cablofil wire mesh 100 X 300                | Delivered     |
|                     |                                             |               |
|                     |                                             |               |
| 3rd Layer           |                                             |               |
| DT-RPC HV           | Cablofil wire mesh 100 X 500                | Delivered     |
| Optical fiber       | Detailed list of components in preparation. | To be ordered |
|                     |                                             |               |

### Periphery cable tray feet region