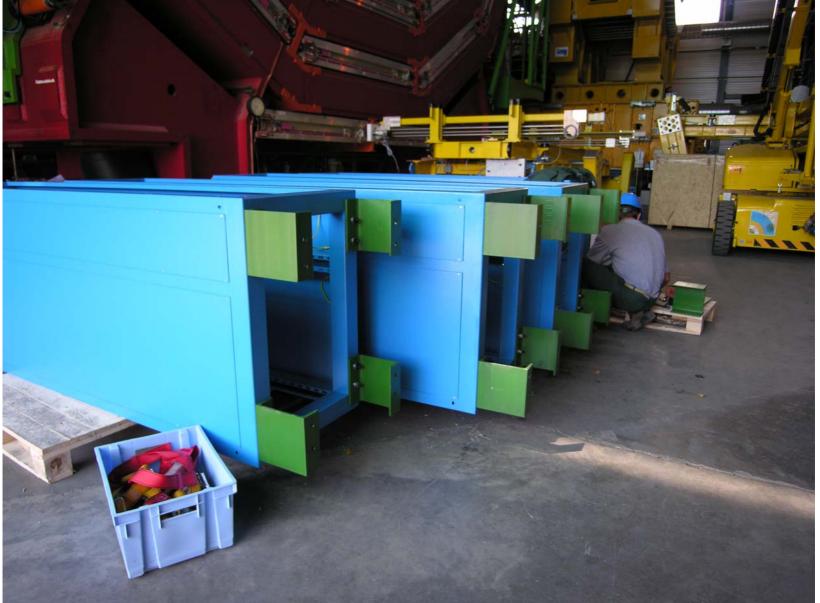

### 1. Running activities on the wheels

- Racks Installation
- Cable Chain Rack
- Radial cables trays
- Periphery cables trays
- Supports for cables extra-length on towers
- HV and LV Patch panels
- Others
  - Alignment Interface board positioning
  - Hall Probes. CAN-Nodes.
  - HO-RBx position and optical fibers routing on YB0.



### Cut-out on towers mobile wheels





#### D. D. INFN To/CERN PH CMM

#### CMS WEEK 050621 Muon Barrel Technical Board.



### Racks position on towers mobile wheels (I)





2 m

DMS-00-050642-1-R





Detail racks position on Diving Board





### **Racks fixing holes**









# Diving board ready for rack installation







# Racks ready for installation on Diving Board









### Details still to be fixed













## Cable chain Interface rack. Position (II)







### Cable chain Interface rack.







### Radial cable tray



Standard components:

Flexrails:

Tolmega C75. Steel. Electrozinc Wire mesh cable tray:

CF 54/300, CF 54/100. Steel. GC





### YB2 S10 Services pp and radial cable tray



Radial cables path components and ancillaries for fixing are ready, but, Cablofil WireMesh are not conform to the design extracted from Cablofil catalog.

Thermal screen cover design to be finalized.







### Muon Barrel. Radial Cables Ways and services components status

| Sevices fixing tapered holes  | MB1; 2; 3 :Completed on all the wheels.                | MB4 : Desing in work                    |
|-------------------------------|-------------------