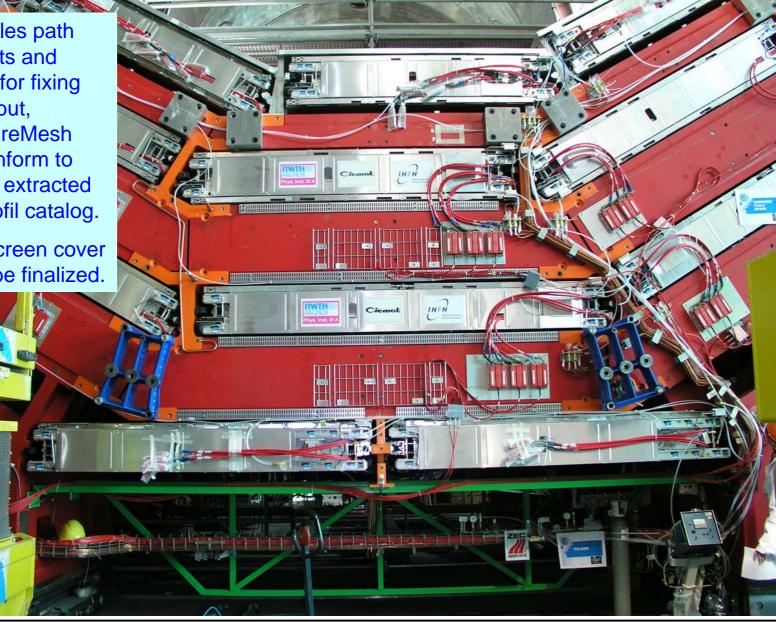

### Racks position on towers mobile wheels (I)

2 m

DMS-00-050642-1-R

Detail racks position on Diving Board

### **Racks fixing holes**

# Diving board ready for rack installation

# Racks ready for installation on Diving Board

### Details still to be fixed