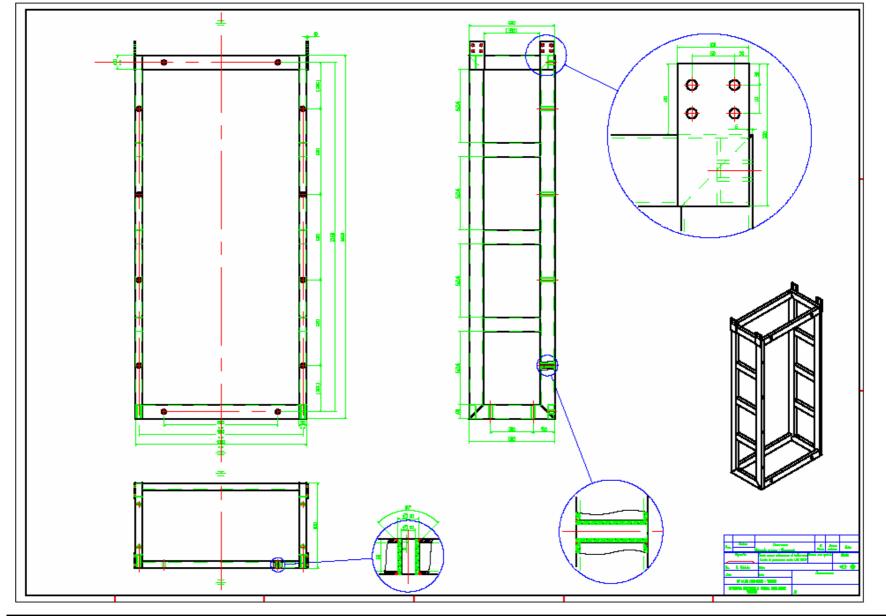

### **Racks fixing holes**

# Diving board ready for rack installation

# Racks ready for installation on Diving Board