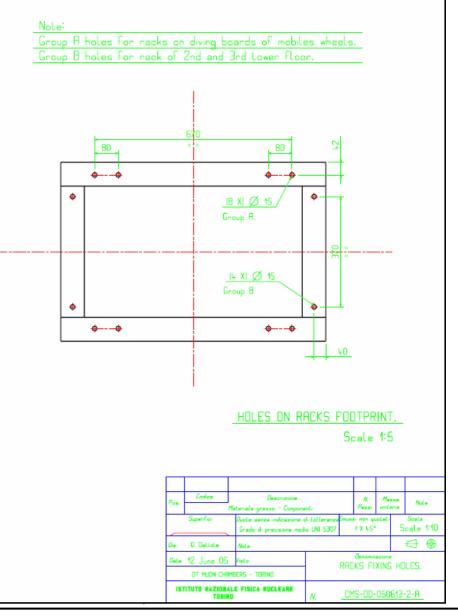

### 1. Running activities on the wheels

- Racks Installation
- Cable Chain Rack
- Radial cables trays
- Periphery cables trays
- Supports for cables extra-length on towers
- HV and LV Patch panels
- Others
  - Alignment Interface board positioning
  - Hall Probes. CAN-Nodes.
  - HO-RBx position and optical fibers routing on YB0.



### Cut-out on towers mobile wheels





#### D. D. INFN To/CERN PH CMM

#### CMS WEEK 050621 Muon Barrel Technical Board.



### Racks position on towers mobile wheels (I)





2 m

DMS-00-050642-1-R





Detail racks position on Diving Board





### **Racks fixing holes**









# Diving board ready for rack installation







# Racks ready for installation on Diving Board









### Details still to be fixed













## Cable chain Interface rack. Position (II)







### Cable chain Interface rack.







### Radial cable tray



Standard components:

Flexrails:

Tolmega C75. Steel. Electrozinc Wire mesh cable tray:

CF 54/300, CF 54/100. Steel. GC





### YB2 S10 Services pp and radial cable tray



Radial cables path components and ancillaries for fixing are ready, but, Cablofil WireMesh are not conform to the design extracted from Cablofil catalog.

Thermal screen cover design to be finalized.







### Muon Barrel. Radial Cables Ways and services components status

| Sevices fixing tapered holes  | MB1; 2; 3 :Completed on all the wheels.