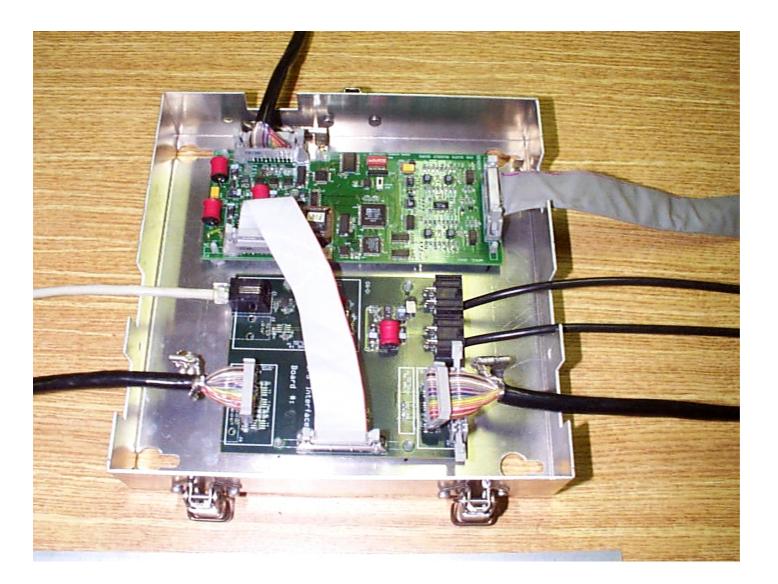

100 X 200                           | Delivered     |
| DT-RPC<br>Signal    | Cablofil wire mesh 100 X 300                | Delivered     |
|                     |                                             |               |
|                     |                                             |               |
| 3rd Layer           |                                             |               |
| DT-RPC HV           | Cablofil wire mesh 100 X 500                | Delivered     |
| Optical fiber       | Detailed list of components in preparation. | To be ordered |
|                     |                                             |               |





### Periphery cable tray feet region







### Works on towers





• Structures to store cables







## Alignment. Interface Boards



















### HO-RBx