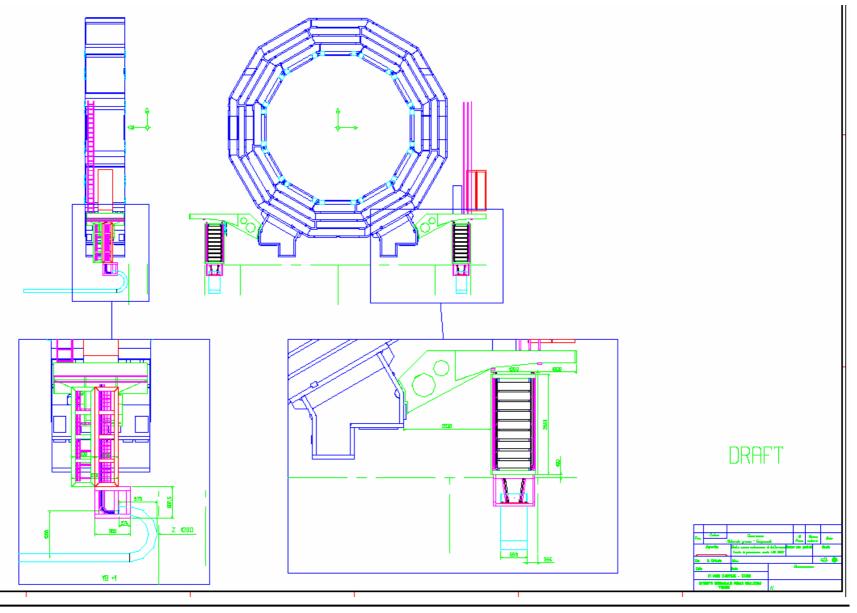

### Racks position on towers mobile wheels (I)

2 m

DMS-00-050642-1-R

Detail racks position on Diving Board

### **Racks fixing holes**