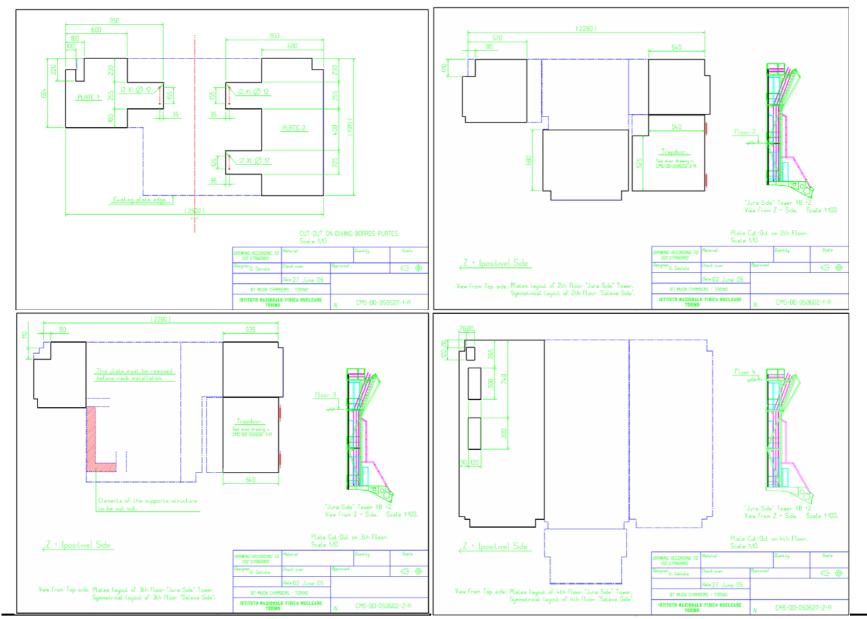

### Cut-out on towers mobile wheels

### Racks position on towers mobile wheels (I)

2 m

DMS-00-050642-1-R

Detail racks position on Diving Board