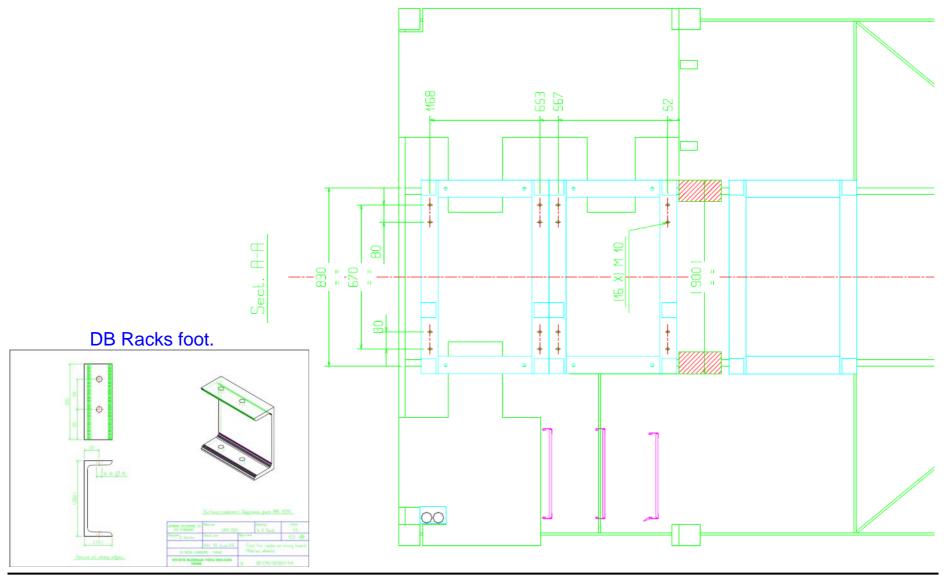

### 1. Running activities on the wheels

- Racks Installation
- Cable Chain Rack
- Radial cables trays
- Periphery cables trays
- Supports for cables extra-length on towers
- HV and LV Patch panels
- Others
  - Alignment Interface board positioning
  - Hall Probes. CAN-Nodes.
  - HO-RBx position and optical fibers routing on YB0.



### Cut-out on towers mobile wheels





#### D. D. INFN To/CERN PH CMM

#### CMS WEEK 050621 Muon Barrel Technical Board.



### Racks position on towers mobile wheels (I)





2 m

DMS-00-050642-1-R





Detail racks position on Diving Board





### **Racks fixing holes**









# Diving board ready for rack installation







# Racks ready for installation on Diving Board









### Details still to be fixed













## Cable chain Interface rack. Position (II)







### Cable chain Interface rack.







### Radial cable tray



Standard components:

Flexrails:

Tolmega C75. Steel. Electrozinc Wire mesh cable tray:

CF 54/300, CF 54/100. Steel. GC





### YB2 S10 Services pp and radial cable tray



Radial cables path components and ancillaries for fixing are ready, but, Cablofil WireMesh are not conform to the design extracted from Cablofil catalog.

Thermal screen cover design to be finalized.







### Muon Barrel. Radial Cables Ways and services components status

| Sevices fixing tapered holes  | MB1; 2; 3 :