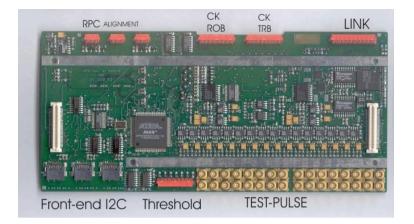

## TRB

Trigger Boards.

- Boards already available:
  - 29 TRB-\_
  - 9 TRB-\_

- Boards available soon
  (by mid of May):
  - 50 TRB-\_
  - 20 TRB-\_
- 10 TRB-\_-32 Enough for ~15 minicrates.

Start of mass production foreseen for September.