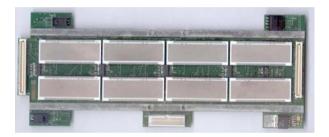

## TRB

Trigger Boards.

- Boards already available:
  - 29 TRB-\_
  - 9 TRB-\_

- Boards available soon
  (by mid of May):
  - 50 TRB-\_
  - 20 TRB-\_
- 10 TRB-\_-32 Enough for ~15 minicrates.

Start of mass production foreseen for September.