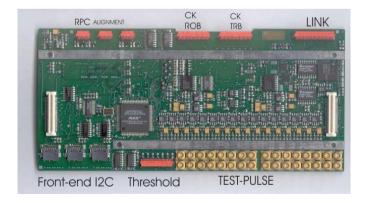

## TRB

Trigger Boards.

- Boards already available:
  - 29 TRB-\_
  - 9 TRB-\_

- Boards available soon
  (by mid of May):
  - 50 TRB-\_
  - 20 TRB-\_
- 10 TRB-\_-32 Enough for ~15 minicrates.

Start of mass production foreseen for September.