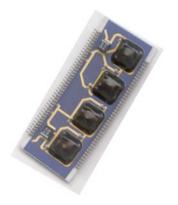

## Drift Tubes Local Trigger Electronics Boards Production Status

Flavio Dal Corso INFN-Pd

Multichip Ceramic Module: 4 BTI per module.

- Almost half production done (~5500/12500).
- A lot of 2500 modules re-tested successfully by Metallux: only 5 (=0.2%) modules rejected.
- Results on the new glob resin top not yet available. (Works on Metallux is going on slower, as the engineer responsible of the project has left Metallux).