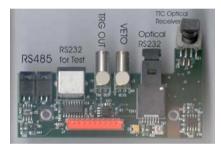

## CCB CCB link

Control Boards.

 The 40 prototypes, foreseen at the beginning of April, are delayed to end of May. Few samples promised within the first week of May.