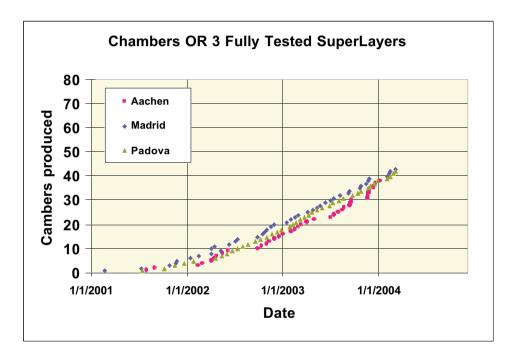

## DT assembly:

- Reached 50% of DT production at Aachen, Madrid, Padova (Legnaro) including test.
- Terminating pre-production of Main large components:
  Al plates
  Cathodes
  Honeycomb panels.
- Fourth assembly site starting at Torino: achieved milestone of gluing first layer. Ready to start assembly.

#### 50% of 250 DTs