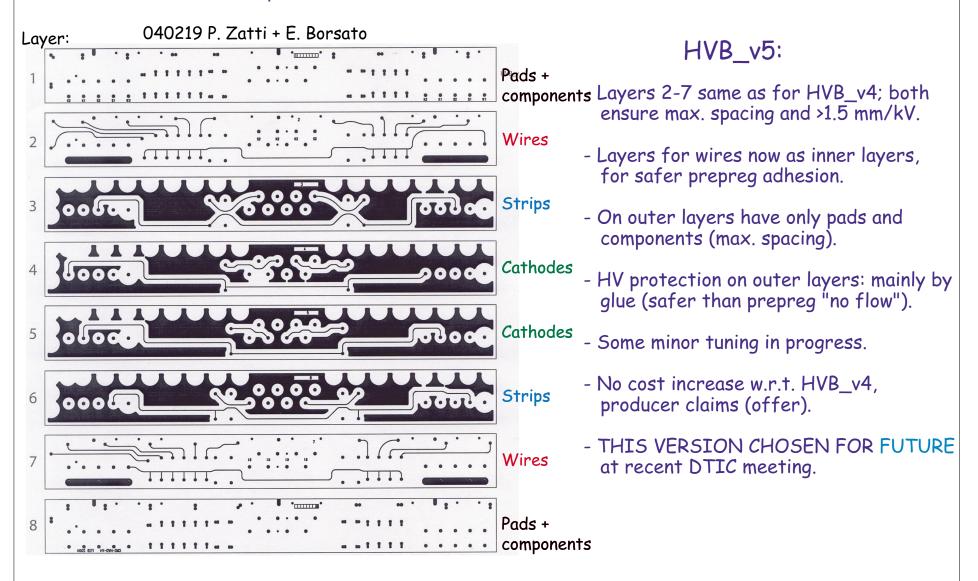

-|
| 28/11/03 | MB3C14 Phi2 A  | W1e(865)  | 2490    | 03/07/2003 |
| 28/11/03 | MB3C12 Phi2 B  | ?(617)    | 2444    | 26/06/2003 |
| 05/12/03 | MB3C04 Theta B | W1b(2329) | 2513    | 26/06/2003 |
| 14/01/04 | MB3C04 Theta A | W2b(2330) | ~ 3000  | 18/12/2003 |
| 15/01/04 | MB3C24 Theta B | W2g       | >2000   | 18/12/2003 |
| 16/01/04 | MB3C02 Phi1 B  | W1d       | 2600    | 04/07/2003 |
| 16/01/04 | MB3C06 Theta B | W2d       | 2090    | 22/04/2003 |
| 20/01/04 | MB3C09 Theta B | W1c       | 2590    | 26/04/2003 |

We did not have any additional HVB failures

The decision was taken to replace the HVB for the YB2+ bottom with HVB\_I (enlarged distance wire/ground) and produce a new HVB for the remaining chambers.



## Proposal HVB v.5 Layout



Overview of all 8 layers of the HVB\_v5:





# Short Summary on DTs



DT long-term tests: Accident after > 3 month test: some HV distribution PCB "HVB" failing. Will substitute ~80%, to reduce risk of failure in installed chambers. New HVB production and substitution has impact on installation schedule.

Survey of DTs, for alignment: Running smoothly - also serving as QC of chambers...

Piping on wheels: Second wheel being finished.

First installation of DT+RPC: Scheduled for May.