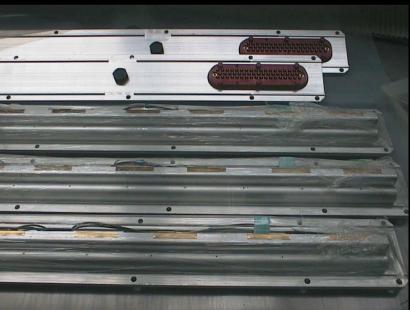

• Production of FE and HV SL frames ongoing in Torino. 20 MB4 HV side + 4 FE side frames produced insofar. 2 Technicians (electr.) fully dedicated to this task. Production rate 4 FE +4 HV frames/month.