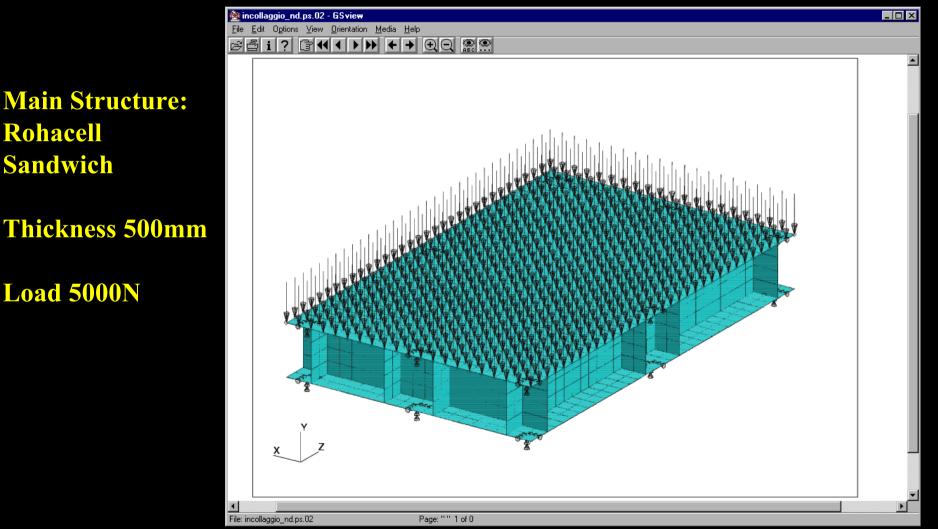

Full scale prototype machined and tested successfully

**Rohacell** Sandwich

**Thickness 500mm** 

Load 5000N

- Executive drawings by the end of march
- I beam tool operational end of may
- Start 1<sup>st</sup> chamber assembly in june