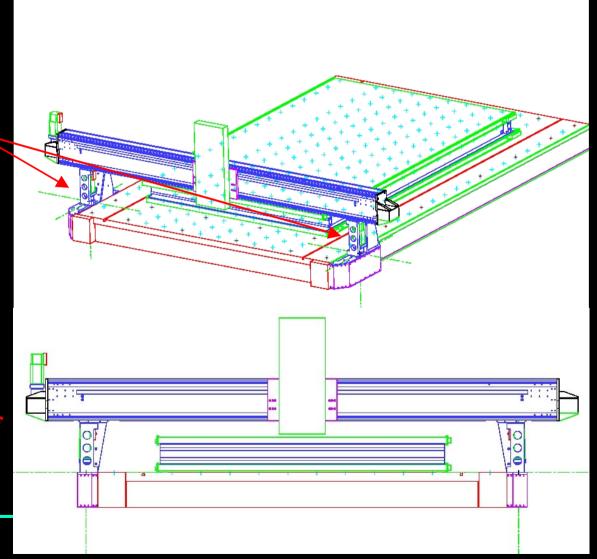

**Production tables:** 

 Plotter axis support drawings: 90% executive drawings ready (Mimmo)

• Part construction: entirely done in our workshop, 70% of the parts machined, will be ready in 2 weeks.

Table assembly and commissioning by the end of march

Full scale prototype machined and tested successfully

**Rohacell** Sandwich

**Thickness 500mm** 

Load 5000N

- Executive drawings by the end of march
- I beam tool operational end of may
- Start 1<sup>st</sup> chamber assembly in june