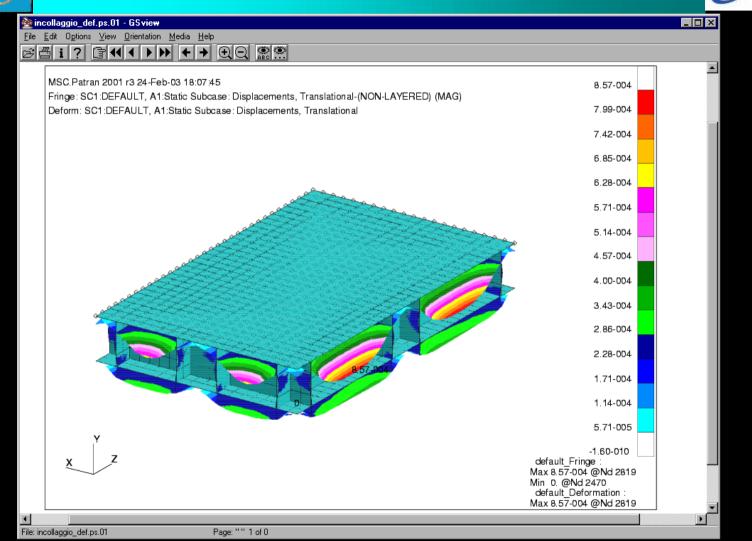

Full scale prototype machined and tested successfully

**Rohacell** Sandwich

**Thickness 500mm** 

Load 5000N

- Executive drawings by the end of march
- I beam tool operational end of may
- Start 1<sup>st</sup> chamber assembly in june