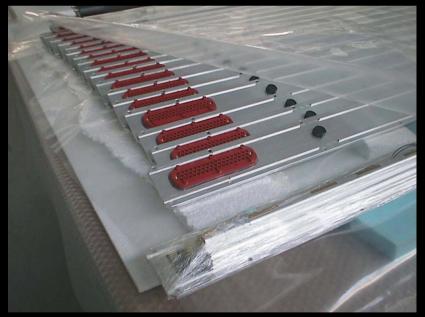

• Production of FE and HV SL frames ongoing in Torino. 20 MB4 HV side + 4 FE side frames produced insofar. 2 Technicians (electr.) fully dedicated to this task. Production rate 4 FE +4 HV frames/month.