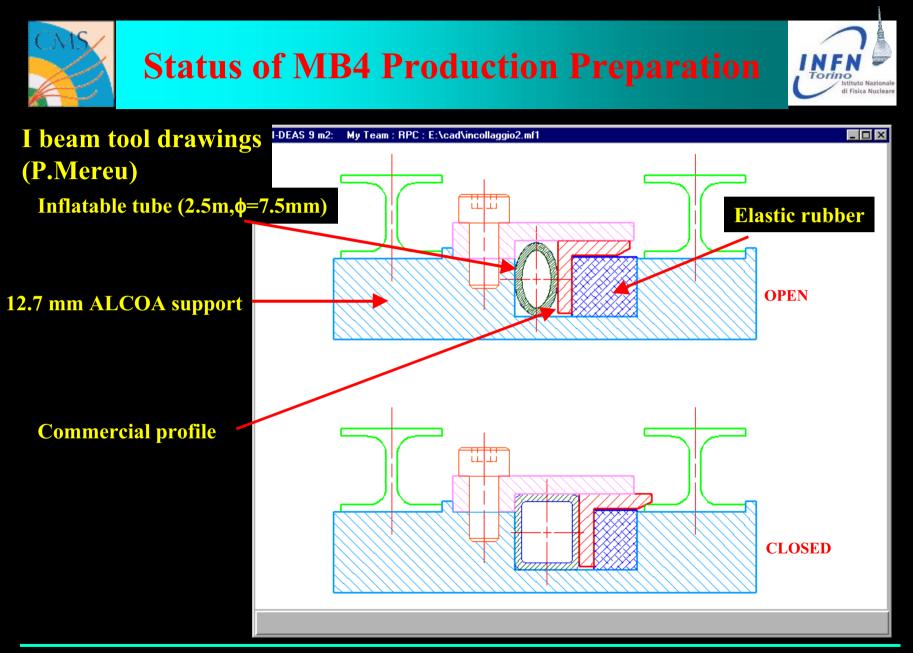

Full scale prototype machined and tested successfully

**Rohacell** Sandwich

**Thickness 500mm** 

Load 5000N

- Executive drawings by the end of march
- I beam tool operational end of may
- Start 1<sup>st</sup> chamber assembly in june