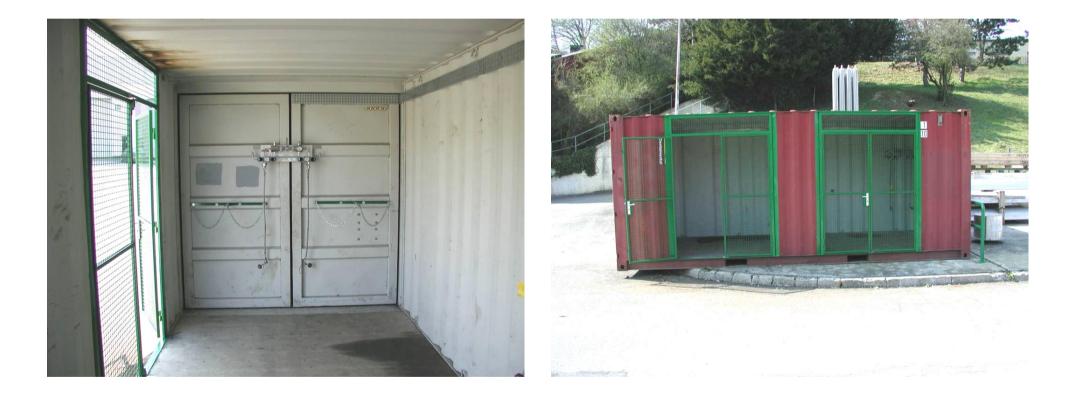

## 6 different gases 3 different systems (DT, CSC, RPC)

DT chambers under gas since last summer!

- ISO container ready to house primary gas supply (bottles, automatic switching units, etc.)
- Flammable gas hut ready for iButane and Freon (heated, ex-safe, etc.)